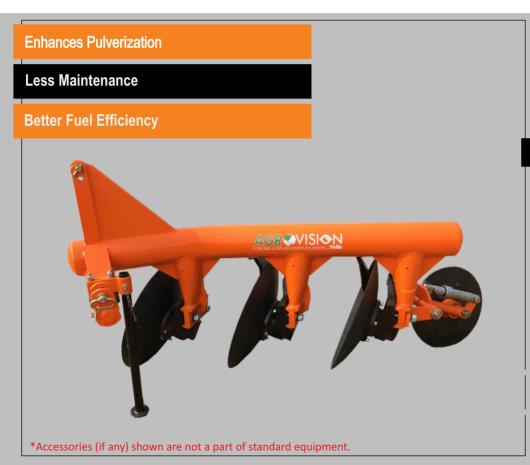

## **DISC PLOUGH**

MOUNTED DISC PLOUGH is designed to work in all types of soil for basic functions such as soil breaking, soil raising, soil turning and soil mixing.

#### **Features**

- Heavy-duty tubular frame withstands tough plowing operations.
- 20-30% fuel saving as compared to Mould Board Plough.
- Excellent performance in rooty and sticky or abrasive soil.
- Adjustable and replaceable scrappers prevent grass and soil from sticking & help in effective overturning of soil.
- Mainly used for soil cultivation in new fields or after crop harvest.
- Heavy-duty rear furrow wheel with high-strength shocker.

Hexagonal Drawbar

Adjustable Disc Scrapper

Long-Life Bearing Hub

www.indiaagrovision.com