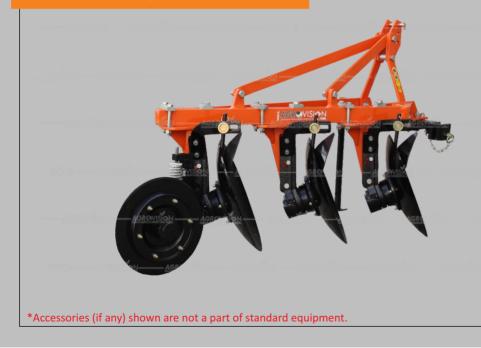

## Bheem DISC PLOUGH

#### **Better Fuel Efficiency**

BHEEM DISC PLOUGH is designed to work in adverse soil conditions. It is used for basic functions such as breaking, raising, turning and mixing of soil. It allows for better soil penetration.

### Features

- Strong Frame Structure for toughest operations.
- Individual or combined cutting angle adjustment of the discs.
- Adjustable vertical & horizontal angle of discs.
- Floating furrow wheel ensuring culting angle adjustment and side draft control.
- Adjustable drawbar to get different cutting angles.
- Adjustable independent disc scrapers.
- Steel Bearing housing for trouble free long life oparation
- High under frame clearance.